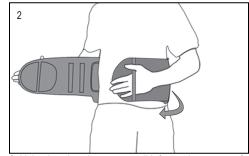

## **APPLICATION**

 After adjusting to right size, fold pull straps onto themselves and center the posterior panel over the lumbar area.

3. Using hand assist straps, stretch right panel over left panel and fasten.

5. Finished application front

2. Using hand assist straps, pull left panel to center of the body.

4. Pull assist straps forward and fasten

6. Finished application back.

|   | SIZING CHART | T (measure at widest part of hip/waist) |    |    |    |    |    |    |    |    |    |      |     |     |     |     |     |     |     |     |     |     |     |     |      |     |     |     |     |     |     |
|---|--------------|-----------------------------------------|----|----|----|----|----|----|----|----|----|------|-----|-----|-----|-----|-----|-----|-----|-----|-----|-----|-----|-----|------|-----|-----|-----|-----|-----|-----|
| I | Brace Size   |                                         | S  |    | M  |    |    |    |    |    |    | L/XL |     |     |     |     |     | XXL |     |     |     |     |     |     | XXXL |     |     |     |     |     |     |
| Ì | Waist Size   | in                                      | 30 | 31 | 32 | 33 | 34 | 35 | 36 | 37 | 38 | 39   | 40  | 41  | 42  | 43  | 44  | 45  | 46  | 47  | 48  | 49  | 50  | 51  | 52   | 53  | 54  | 55  | 56  | 57  | 58  |
| 1 | vvaist Size  | cm                                      | 76 | 79 | 81 | 84 | 86 | 89 | 91 | 94 | 97 | 99   | 102 | 104 | 107 | 109 | 112 | 114 | 117 | 119 | 122 | 124 | 127 | 130 | 132  | 135 | 137 | 140 | 142 | 145 | 147 |