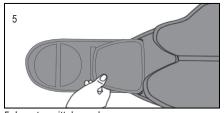

5. Finished application front

2. Using hand assist straps, pull left panel to center of the body.

4. Pull assist straps forward and fasten

6. Finished application back.

|   | SIZING CHART | T (measure at widest part of hip/waist) |    |    |    |    |    |    |    |    |    |      |     |     |     |     |     |     |     |     |     |     |     |     |      |     |     |     |     |     |     |
|---|--------------|-----------------------------------------|----|----|----|----|----|----|----|----|----|------|-----|-----|-----|-----|-----|-----|-----|-----|-----|-----|-----|-----|------|-----|-----|-----|-----|-----|-----|
| I | Brace Size   |                                         | S  |    | M  |    |    |    |    |    |    | L/XL |     |     |     |     |     | XXL |     |     |     |     |     |     | XXXL |     |     |     |     |     |     |
| Ì | Waist Size   | in                                      | 30 | 31 | 32 | 33 | 34 | 35 | 36 | 37 | 38 | 39   | 40  | 41  | 42  | 43  | 44  | 45  | 46  | 47  | 48  | 49  | 50  | 51  | 52   | 53  | 54  | 55  | 56  | 57  | 58  |
| 1 | vvaist Size  | cm                                      | 76 | 79 | 81 | 84 | 86 | 89 | 91 | 94 | 97 | 99   | 102 | 104 | 107 | 109 | 112 | 114 | 117 | 119 | 122 | 124 | 127 | 130 | 132  | 135 | 137 | 140 | 142 | 145 | 147 |