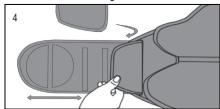

## **APPLICATION**

 After adjusting to right size, fold pull straps onto themselves and center the posterior panel over the lumbar area.

3. Using hand assist straps, stretch right panel over left panel and fasten.

5. Finished application front

2. Using hand assist straps, pull left panel to center of the body.

4. Pull assist straps forward and fasten

6. Finished application back.

|   | SIZING CHART | T (measure at widest part of hip/waist) |    |    |    |    |    |    |    |    |    |      |     |     |     |     |     |     |     |     |     |     |     |     |      |     |     |     |     |     |     |
|---|--------------|-----------------------------------------|----|----|----|----|----|----|----|----|----|------|-----|-----|-----|-----|-----|-----|-----|-----|-----|-----|-----|-----|------|-----|-----|-----|-----|-----|-----|
| I | Brace Size   |                                         | S  |    | M  |    |    |    |    |    |    | L/XL |     |     |     |     |     | XXL |     |     |     |     |     |     | XXXL |     |     |     |     |     |     |
| Ì | Waist Size   | in                                      | 30 | 31 | 32 | 33 | 34 | 35 | 36 | 37 | 38 | 39   | 40  | 41  | 42  | 43  | 44  | 45  | 46  | 47  | 48  | 49  | 50  | 51  | 52   | 53  | 54  | 55  | 56  | 57  | 58  |
| 1 | vvaist Size  | cm                                      | 76 | 79 | 81 | 84 | 86 | 89 | 91 | 94 | 97 | 99   | 102 | 104 | 107 | 109 | 112 | 114 | 117 | 119 | 122 | 124 | 127 | 130 | 132  | 135 | 137 | 140 | 142 | 145 | 147 |