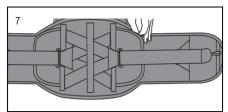

2. Undo outer belt anchor and attach it to the underside of the D-ring.

4. Place edge of belt anchor at correct size marker and secure.

6. Flip brace over and fasten outer belt anchor.

8. Adjust straps so ends of straps are located as shown.