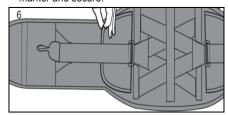

2. Undo outer belt anchor and attach it to the underside of the D-ring.

4. Place edge of belt anchor at correct size marker and secure.

6. Flip brace over and fasten outer belt anchor.

8. Adjust straps so ends of straps are located as shown.