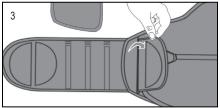

2. Undo outer belt anchor and attach it to the underside of the D-ring.

4. Place edge of belt anchor at correct size marker and secure.

6. Flip brace over and fasten outer belt anchor.

8. Adjust straps so ends of straps are located as shown.