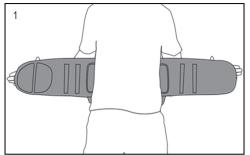

## Twin V™ Universal w/ Sagittal Panels

## Warnings and Instructions: Review carefully, proper application is required

△ Warning: This device will not prevent or eliminate risk of injury. Do Not Overtighten. If swelling, pain, skin irritation, or an unusual reaction occurs, discontinue use immediately and consult your medical professional. Care: Hand wash using mild soap. Rinse thoroughly. Air dry only. Do not tumble dry.