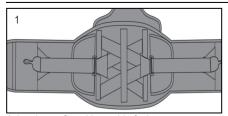

## Twin V™ Universal w/ Sagittal Panels

## **PREPARATION**

1. Lay brace flat with outside facing up.

3. Flip brace over and undo inner belt anchor so the side panel is free to move.

5. Insert sagittal panels.

7. Repeat on opposite side.

Scan to see video