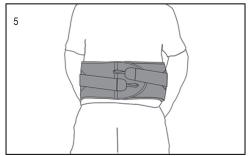

## **APPLICATION**

 After adjusting to right size, fold pull straps onto themselves and center the posterior panel over the lumbar area.

3. Using hand assist straps, stretch right panel over left panel and fasten.

5. Finished application front

2. Using hand assist straps, pull left panel to center of the body.

4. Pull assist straps forward and fasten

6. Finished application back.

|   | SIZING CHART | T (measure at widest part of hip/waist) |    |    |    |    |    |    |    |    |    |      |     |     |     |     |     |     |     |     |     |     |     |     |      |     |     |     |     |     |     |
|---|--------------|-----------------------------------------|----|----|----|----|----|----|----|----|----|------|-----|-----|-----|-----|-----|-----|-----|-----|-----|-----|-----|-----|------|-----|-----|-----|-----|-----|-----|
| I | Brace Size   |                                         | S  |    | M  |    |    |    |    |    |    | L/XL |     |     |     |     |     | XXL |     |     |     |     |     |     | XXXL |     |     |     |     |     |     |
| Ì | Waist Size   | in                                      | 30 | 31 | 32 | 33 | 34 | 35 | 36 | 37 | 38 | 39   | 40  | 41  | 42  | 43  | 44  | 45  | 46  | 47  | 48  | 49  | 50  | 51  | 52   | 53  | 54  | 55  | 56  | 57  | 58  |
| 1 | vvaist Size  | cm                                      | 76 | 79 | 81 | 84 | 86 | 89 | 91 | 94 | 97 | 99   | 102 | 104 | 107 | 109 | 112 | 114 | 117 | 119 | 122 | 124 | 127 | 130 | 132  | 135 | 137 | 140 | 142 | 145 | 147 |