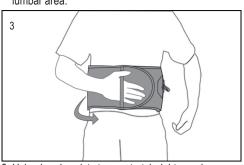

## **PREPARATION**

1. Lay brace flat with outside facing up.

3. Flip brace over and undo inner belt anchor so the side panel is free to move.

5. Insert sagittal panels.

7. Repeat on opposite side.

Scan to see video

2. Undo outer belt anchor and attach it to the underside of the D-ring.

4. Place edge of belt anchor at correct size marker and secure.

6. Flip brace over and fasten outer belt anchor.

8. Adjust straps so ends of straps are located as shown.