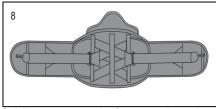

2. Undo outer belt anchor and attach it to the underside of the D-ring.

4. Place edge of belt anchor at correct size marker and secure.

6. Flip brace over and fasten outer belt anchor.

8. Adjust straps so ends of straps are located as shown.