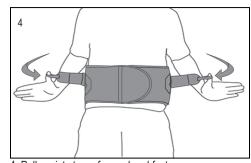

## **APPLICATION**

 After adjusting to right size, fold pull straps onto themselves and center the posterior panel over the lumbar area.

3. Using hand assist straps, stretch right panel over left panel and fasten.

5. Finished application front

2. Using hand assist straps, pull left panel to center of the body.

4. Pull assist straps forward and fasten

6. Finished application back.

|   | SIZING CHART | T (measure at widest part of hip/waist) |    |    |    |    |    |    |    |    |    |      |     |     |     |     |     |     |     |     |     |     |     |     |      |     |     |     |     |     |     |
|---|--------------|-----------------------------------------|----|----|----|----|----|----|----|----|----|------|-----|-----|-----|-----|-----|-----|-----|-----|-----|-----|-----|-----|------|-----|-----|-----|-----|-----|-----|
| I | Brace Size   |                                         | S  |    | M  |    |    |    |    |    |    | L/XL |     |     |     |     |     | XXL |     |     |     |     |     |     | XXXL |     |     |     |     |     |     |
| Ì | Waist Size   | in                                      | 30 | 31 | 32 | 33 | 34 | 35 | 36 | 37 | 38 | 39   | 40  | 41  | 42  | 43  | 44  | 45  | 46  | 47  | 48  | 49  | 50  | 51  | 52   | 53  | 54  | 55  | 56  | 57  | 58  |
| 1 | vvaist Size  | cm                                      | 76 | 79 | 81 | 84 | 86 | 89 | 91 | 94 | 97 | 99   | 102 | 104 | 107 | 109 | 112 | 114 | 117 | 119 | 122 | 124 | 127 | 130 | 132  | 135 | 137 | 140 | 142 | 145 | 147 |