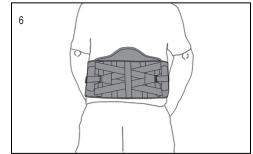

5. Finished application front

2. Using hand assist straps, pull left panel to center of the body.

4. Pull assist straps forward and fasten

6. Finished application back.

|   | SIZING CHART | T (measure at widest part of hip/waist) |    |    |    |    |    |    |    |    |    |      |     |     |     |     |     |     |     |     |     |     |     |     |      |     |     |     |     |     |     |
|---|--------------|-----------------------------------------|----|----|----|----|----|----|----|----|----|------|-----|-----|-----|-----|-----|-----|-----|-----|-----|-----|-----|-----|------|-----|-----|-----|-----|-----|-----|
| I | Brace Size   |                                         | S  |    | M  |    |    |    |    |    |    | L/XL |     |     |     |     |     | XXL |     |     |     |     |     |     | XXXL |     |     |     |     |     |     |
| Ì | Waist Size   | in                                      | 30 | 31 | 32 | 33 | 34 | 35 | 36 | 37 | 38 | 39   | 40  | 41  | 42  | 43  | 44  | 45  | 46  | 47  | 48  | 49  | 50  | 51  | 52   | 53  | 54  | 55  | 56  | 57  | 58  |
| 1 | vvaist Size  | cm                                      | 76 | 79 | 81 | 84 | 86 | 89 | 91 | 94 | 97 | 99   | 102 | 104 | 107 | 109 | 112 | 114 | 117 | 119 | 122 | 124 | 127 | 130 | 132  | 135 | 137 | 140 | 142 | 145 | 147 |