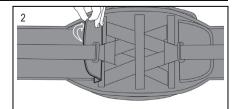

## **PREPARATION**

1. Lay brace flat with outside facing up.

3. Flip brace over and undo inner belt anchor so the side panel is free to move.

5. Insert sagittal panels.

7. Repeat on opposite side.

Scan to see video

2. Undo outer belt anchor and attach it to the underside of the D-ring.

4. Place edge of belt anchor at correct size marker and secure.

6. Flip brace over and fasten outer belt anchor.

8. Adjust straps so ends of straps are located as shown.